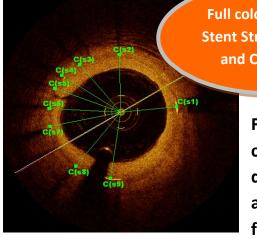

Full color OCT with Stent Strut Counting and Classifying

Full color OCT analysis with a new stent strut counting and classifying system that includes distance and angular measurements. Results are added to DAT Spreadsheet file and saved with the file for further analysis.