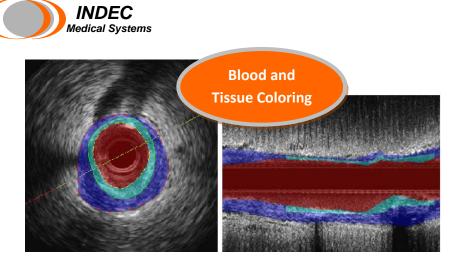

Frame Jump

Menu

Anatomical coloring to highlight blood speckle, native plaque, neo-intimal plaque, and malapposition.