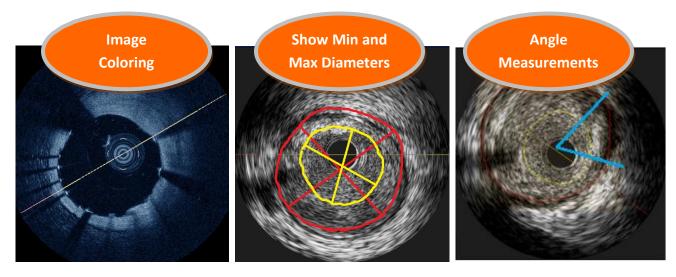

Frame Jump

Menu

Anatomical coloring to highlight blood speckle, native plaque, neo-intimal plaque, and malapposition.

## Min Lumen Area

Min Lumen Diameter Min Stent Area Min Stent Diameter Max Plaque Area

New Frame Jump Menu accelerates navigation by jumping to the frame containing the Min Lumen Area, Min Lumen Diameter, Min Stent Area, and more.