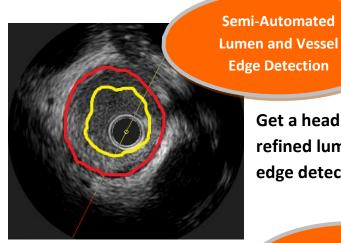

## echoPlaque 4

With new features to increase the speed and efficiency of IVUS and OCT analysis

**Edge Detection** Get a head start on IVUS and OCT analysis with refined lumen edge detection and brand new vessel