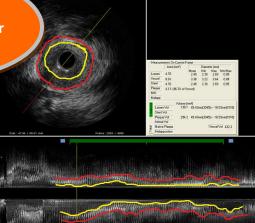

## Min Lumen Area

Min Lumen Diameter Min Stent Area Min Stent Diameter Max Plaque Area

New Frame Jump Menu accelerates navigation by jumping to the frame containing the Min Lumen Area, Min Lumen Diameter, Min Stent Area, and more.